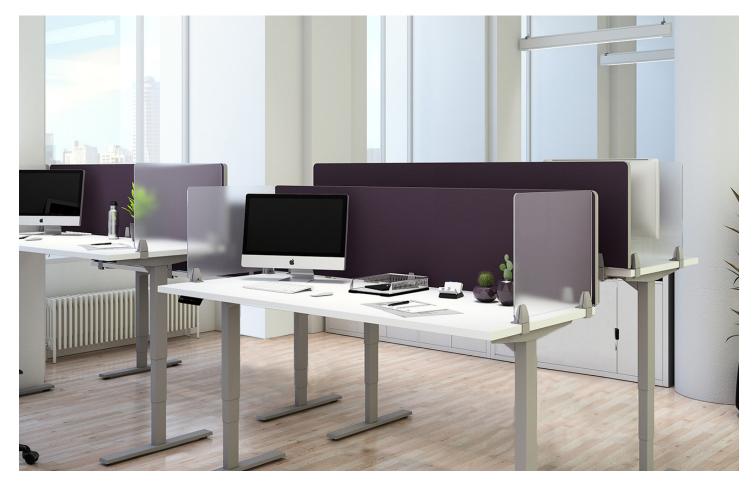

## Universal Privacy Panels

by Humanscale\*

Studies show that constant peripheral interruptions in the workplace can have a negative effect on employee well-being and productivity.

Humanscale's Universal Privacy Panels offer the perfect balance of visual and acoustical privacy in collaborative open-office desking applications. Designed to accommodate a wide variety of environments, Humanscale's Universal Privacy Panels are customizable, easy to install, and are highly durable over the course of time.

### **Key Features**

- Available in Frosted Acrylic, Fabric or PET
- Made in the USA
- Customization Available (special materials, sizes and shapes)
- Dynamic below surface heights available 0"/6"/12"
- Multiple mounting options available
- Lead Time: 3 Weeks

# Fabric Privacy Panels

by Humanscale®

## PROTECTIVE BARRIER SHIELDS FEATURES

- Available in several widths and heights for max coverage
- Permanent and removable mounting options available
- .82" Thickness
- Made in the USA
- Customization (shapes, sizes, mounting options) available

### **ORDERING OPTIONS**

- Style: Fabric
- Widths: 24 72", in six inch increments
- Above Desk Height: 12 30", in six inch increments
- Below Desk Height: 6/12"
- Colors available (reach out to your Humanscale Rep)
- Mounting Options: Clamp, Bracket, Top