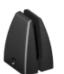

acket, Top

## Felted PET Privacy Panels

by Humanscale\*



### PROTECTIVE BARRIER SHIELDS FEATURES

- Available in several widths and heights for max coverage
- Made from 60% post-consumer reclaimed plastic water bottles
- 3/4" Thickness (18mm)
- Permanent and removable mounting options available
- Made in the USA
- Highly Sound Absorbent
- Customization (shapes, sizes, mounting options) available

#### **ORDERING OPTIONS**

- Style: Felted PET
- Widths: 24 72", in six inch increments
- Above Desk Height: 12 30", in six inch increments
- Below Desk Height: 6/12"
- Colors available (reach out to your Humanscale Rep)
- Mounting Options: Clamp, Bracket, Top

## Customization

### **FABRIC COLOR OPTIONS**



### **FELT COLOR OPTIONS**



### **MOUNTING OPTIONS (no modesty)**

Clamp Mount