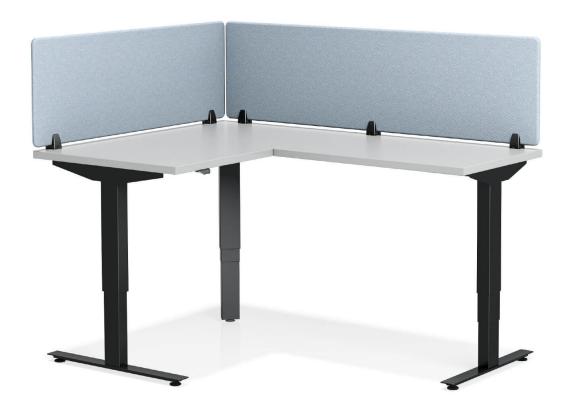

# Fabric Privacy Panels

by Humanscale®

## PROTECTIVE BARRIER SHIELDS FEATURES

- Available in several widths and heights for max coverage
- Permanent and removable mounting options available
- .82" Thickness
- Made in the USA
- Customization (shapes, sizes, mounting options) available

### **ORDERING OPTIONS**

- Style: Fabric
- Widths: 24 72", in six inch increments
- Above Desk Height: 12 30", in six inch increments
- Below Desk Height: 6/12"
- Colors available (reach out to your Humanscale Rep)
- Mounting Options: Clamp, Bracket, Top