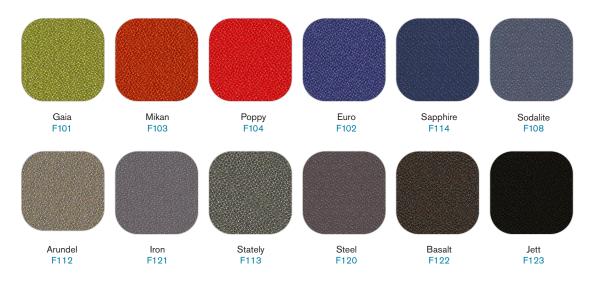

# Fabric Privacy Panels

by Humanscale®

### **ORDERING OPTIONS**

- Style: Fabric
- Widths: 24 72", in six inch increments
- Above Desk Height: 12 30", in six inch increments
- Below Desk Height: 6/12"
- Colors available (reach out to your Humanscale Rep)
- Mounting Options: Clamp, Bracket, Top

### **FABRIC COLOR OPTIONS**