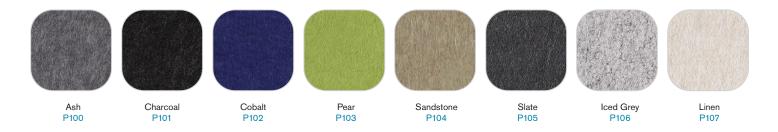

## Felted PET Privacy Panels

by Humanscale\*

### PROTECTIVE BARRIER SHIELDS FEATURES

- Available in several widths and heights for max coverage
- Made from 60% post-consumer reclaimed plastic water bottles
- 3/4" Thickness (18mm)
- Permanent and removable mounting options available
- Made in the USA
- Highly Sound Absorbent
- Customization (shapes, sizes, mounting options) available

#### **ORDERING OPTIONS**

- Style: Felted PET
- Widths: 24 72", in six inch increments
- Above Desk Height: 12 30", in six inch increments
- Below Desk Height: 6/12"
- Colors available (reach out to your Humanscale Rep)
- Mounting Options: Clamp, Bracket, Top

### **FELT COLOR OPTIONS**