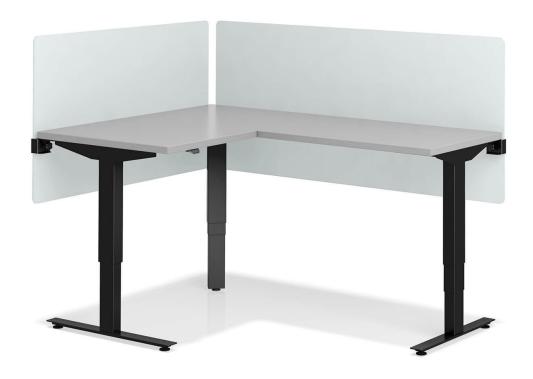

## Frosted Acrylic Privacy Panels

by Humanscale\*

### PROTECTIVE BARRIER SHIELDS FEATURES

- Available in several widths and heights for max coverage
- Easy to disinfect and clean acrylic
- .2" Thickness
- Permanent and removable mounting options available
- Made in the USA
- Customization (shapes, sizes, mounting options) available

### **ORDERING OPTIONS**

- Style: Frosted Acrylic
- Widths: 24 72", in six inch increments
- Above Desk Height: 12 30", in six inch increments
- Below Desk Height: 6/12"
- Colors available (reach out to your Humanscale Rep)
- Mounting Options: Clamp, Bracket, Top