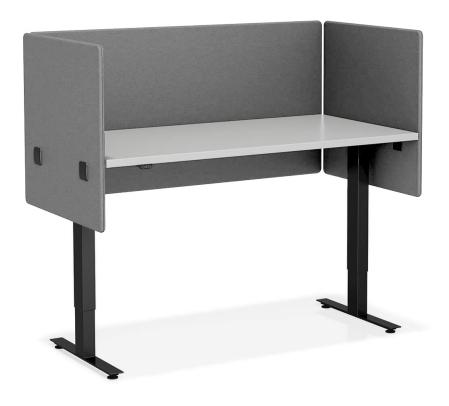

## Felted PET Privacy Panels

by Humanscale\*

### PROTECTIVE BARRIER SHIELDS FEATURES

- Available in several widths and heights for max coverage
- Made from 60% post-consumer reclaimed plastic water bottles
- 3/4" Thickness (18mm)
- Permanent and removable mounting options available
- Made in the USA
- Highly Sound Absorbent
- Customization (shapes, sizes, mounting options) available

#### **ORDERING OPTIONS**

- Style: Felted PET
- Widths: 24 72", in six inch increments
- Above Desk Height: 12 30", in six inch increments
- Below Desk Height: 6/12"
- Colors available (reach out to your Humanscale Rep)
- Mounting Options: Clamp, Bracket, Top