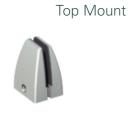

Bracket, Top

## Felted PET Privacy Panels

by Humanscale\*



### PROTECTIVE BARRIER SHIELDS FEATURES

- Available in several widths and heights for max coverage
- Made from 60% post-consumer reclaimed plastic water bottles
- 3/4" Thickness (18mm)
- Permanent and removable mounting options available
- Made in the USA
- Highly Sound Absorbent
- Customization (shapes, sizes, mounting options) available

#### **ORDERING OPTIONS**

- Style: Felted PET
- Widths: 24 72", in six inch increments
- Above Desk Height: 12 30", in six inch increments
- Below Desk Height: 6/12"
- Colors available (reach out to your Humanscale Rep)
- Mounting Options: Clamp, Bracket, Top

## Customization

### **FABRIC COLOR OPTIONS**



### **FELT COLOR OPTIONS**



### **MOUNTING OPTIONS (no modesty)**

Clamp Mount